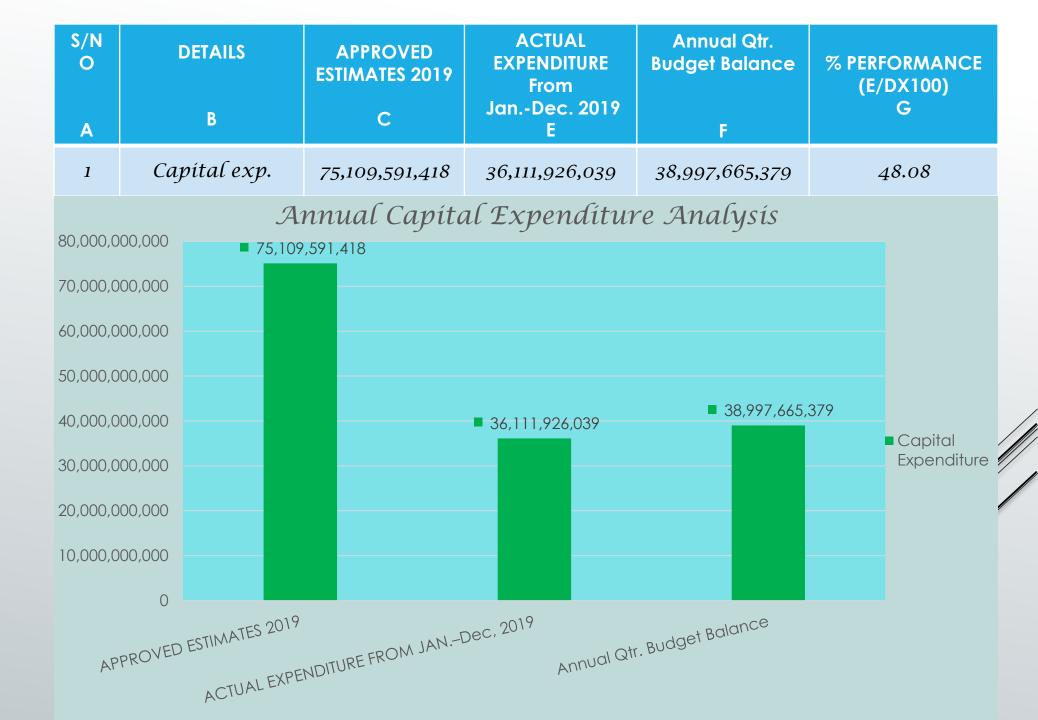

Below is the tabular and graphical representation of this analysis

ANNUAL CAPITAL EXPENDITURE ANALYSIS:

The total sum of  $\Re$ 75,109,591,418 was approved for capital expenditure for the year 2019 (January-December, 2019) while the sum of  $\Re$ 36,111,926,039 was the actual capital expenditure for the period, representing 48.08% performance.