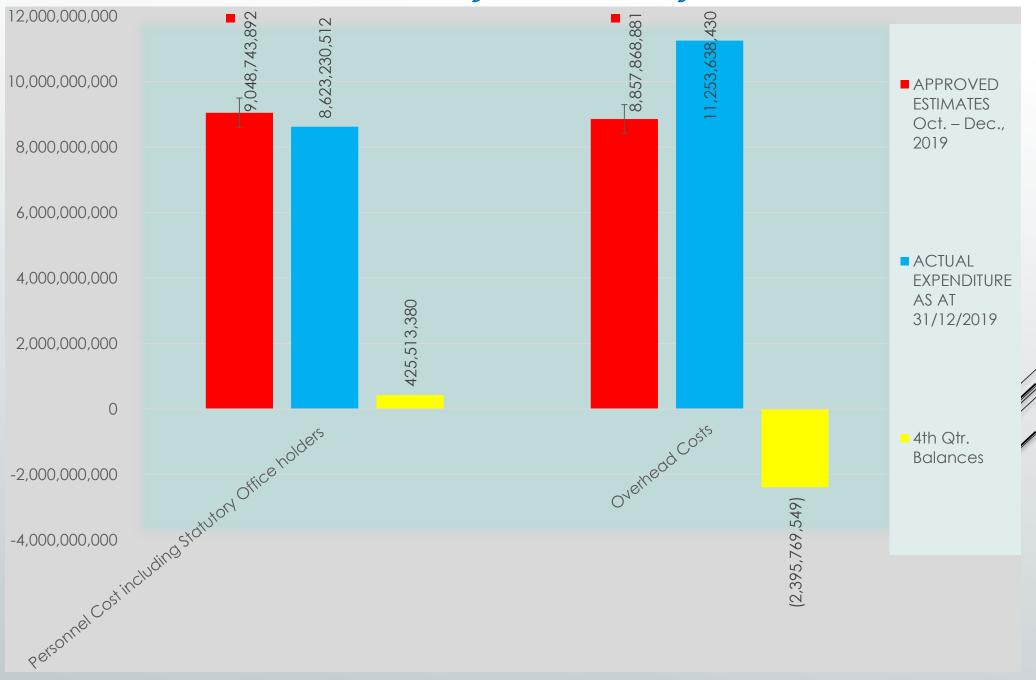

Based on this, reforms are continually being implemented to improve the State revenue status. The state is therefore putting in place new measures to increase IGR in line with approved estimates and will seek to review this stance in the first quarter of 2020 **RECURRENT EXPENDITURE ANALYSIS FOR FOURTH QUARTER** The approved recurrent expenditure for the period under review (Oct.-Dec. 2019) was  $N_{17,906,612,773}$  while the actual for the same period was  $\Re_{19,876,868,942}$  representing 111.00% performance. The 2019 Approved Budget for the fourth quarter recurrent expenditure and the breakdown of the actual expenditure with the percentage performance are shown in the table below:

### DETAILS OF RECURRENT EXPENDITURE PERFORMANCE

| S/NO | DETAILS                                                 | APPROVED<br>ESTIMATES<br>2019 | APPROVED<br>ESTIMATES<br>OctDec.,<br>2019 | ACTUAL<br>EXPENDITURE<br>AS AT<br>31/12/2019 | 4th Qtr.<br>Balances | %<br>PERFORMANC<br>E (E/DX100) |  |
|------|---------------------------------------------------------|-------------------------------|-------------------------------------------|----------------------------------------------|----------------------|--------------------------------|--|
| Α    | В                                                       | C                             | D                                         | E                                            | F                    | G                              |  |
| 1.   | Personnel Cost<br>including Statutory<br>Office holders | 36,194,975,569                | 9,048,743,892                             | 8,623,230,512                                | 425,513,380          | 95.30                          |  |
| 2.   | Overhead Costs                                          | 35,431,475,523                | 8,857,868,881                             | 11,253,638,430                               | (2,395,769,549)      | 127.05                         |  |
|      | Total                                                   | 71,626,451,092                | 17,906,612,773                            | 19,876,868,942                               | (1,970,256,169)      | 111.00                         |  |