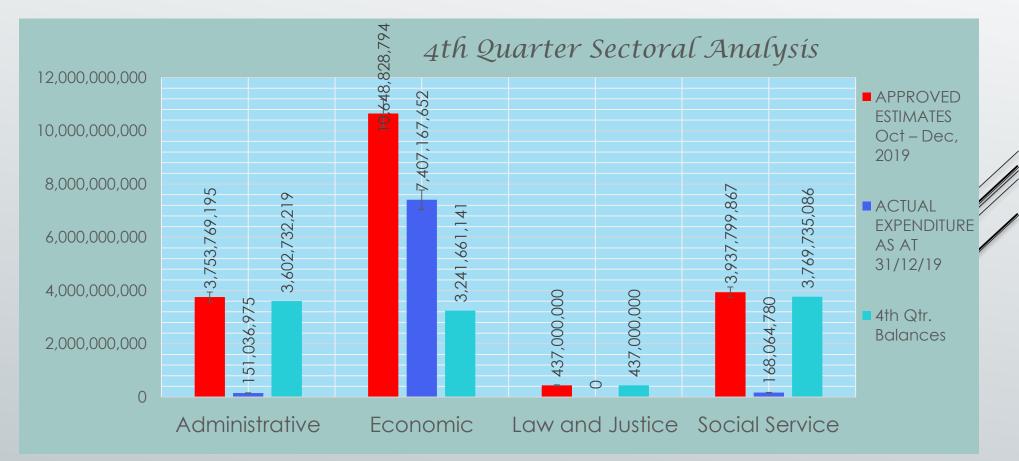

Below is the tabular and graphical representation of this analysis

| S/N<br>O<br>A | SECTOR          | APPROVED ESTIMATES<br>Oct – Dec, 2019.<br>C | ACTUAL EXPENDITURE<br>AS AT<br>31/12/19<br>D | 4th Qtr. Balances<br>E |
|---------------|-----------------|---------------------------------------------|----------------------------------------------|------------------------|
| 1             | Administrative  | 3,753,769,195                               | 151,036,975                                  | 3,602,732,219          |
| 2             | Economíc        | 10,648,828,794                              | 7,407,167,652                                | 3,241,661,141          |
| 3             | Law and Justice | 437,000,000                                 | 0                                            | 437,000,000            |
| 4             | Social Service  | 3,937,799,867                               | 168,064,780                                  | 3,769,735,086          |