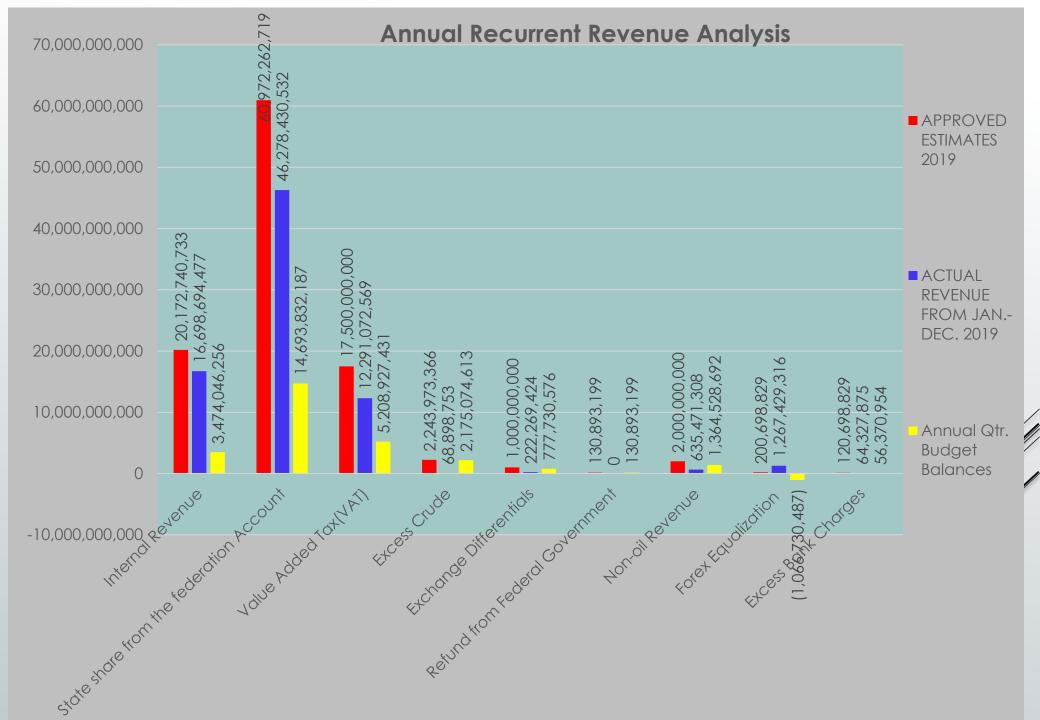

## ANNUAL RECURRENT REVENUE PERFORMANCE

| S/NO | DETAILS                                 | APPROVED<br>ESTIMATES<br>2019 | ACTUAL<br>REVENUE<br>FROM | Annual Qtr.<br>Budget Balances | %<br>PERFORMANCE<br>(E/DX100) |
|------|-----------------------------------------|-------------------------------|---------------------------|--------------------------------|-------------------------------|
| Α    | В                                       | C                             | Jan-Dec. 2019<br>D        | E                              | F                             |
| 1    | Internal Revenue                        | 20,172,740,733                | 16,698,694,477            | 3,474,046,256                  | 82.78                         |
| 2    | State share from the federation Account | 60,972,262,719                | 46,278,430,532            | 14,693,832,187                 | 75.90                         |
| 3    | Value Added Tax(VAT)                    | 17,500,000,000                | 12,291,072,569            | 5,208,927,431                  | 70.23                         |
| 4    | Excess Crude                            | 2,243,973,366                 | 68,898,753                | 2,175,074,613                  | 3.07                          |
| 5    | Exchange Differentials                  | 1,000,000,000                 | 222,269,424               | 777,730,576                    | 22.23                         |
| 6    | Refund from Federal<br>Government       | 130,893,199                   | 0                         | 130,893,199                    | 0.00                          |
| 7    | Non-oil Revenue                         | 2,000,000,000                 | 635,471,308               | 1,364,528,692                  | 31.77                         |
| 8    | Forex Equalization                      | 200,698,829                   | 1,267,429,316             | (1,066,730,487)                | 631.51                        |
| 9    | Excess Bank Charges                     | 120,698,829                   | 64,327,875                | 56,370,954                     | 53.30                         |
|      | Total                                   | 104,341,267,675               | 77,526,594,254            | 26,814,673,421                 | 74.30                         |

From the above table, it is inevitable for the State to strengthen its revenue generation capacity as the state revenue is still largely dependent on its share of allocation from the Federation Accounts for her development programmes.