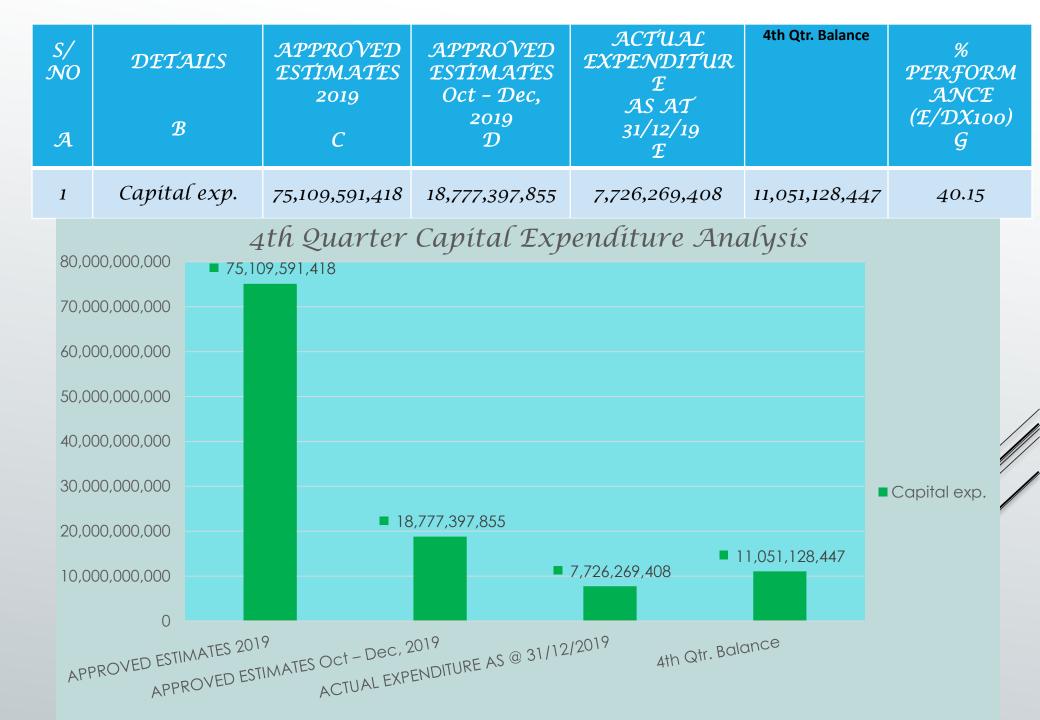

FORTH QUARTER CAPITAL EXPENDITURE ANALYSIS:

The total sum of  $\Re$ 75,109,591,418 was approved for capital expenditure for the year 2019. Out of this, the sum of  $\Re$ 18,777,397,855 was for the fourth quarter estimates (Oct-Dec, 2019) while the sum of  $\Re$ 7,726,269,408 was the actual capital expenditure for the period, representing 41.15% performance.

Below is the tabular and graphical representation of this analysis

ANNUAL CAPITAL EXPENDITURE ANALYSIS:

The total sum of  $\Re$ 75,109,591,418 was approved for capital expenditure for the year 2019 (January-December, 2019) while the sum of  $\Re$ 36,111,926,039 was the actual capital expenditure for the period, representing 48.08% performance.