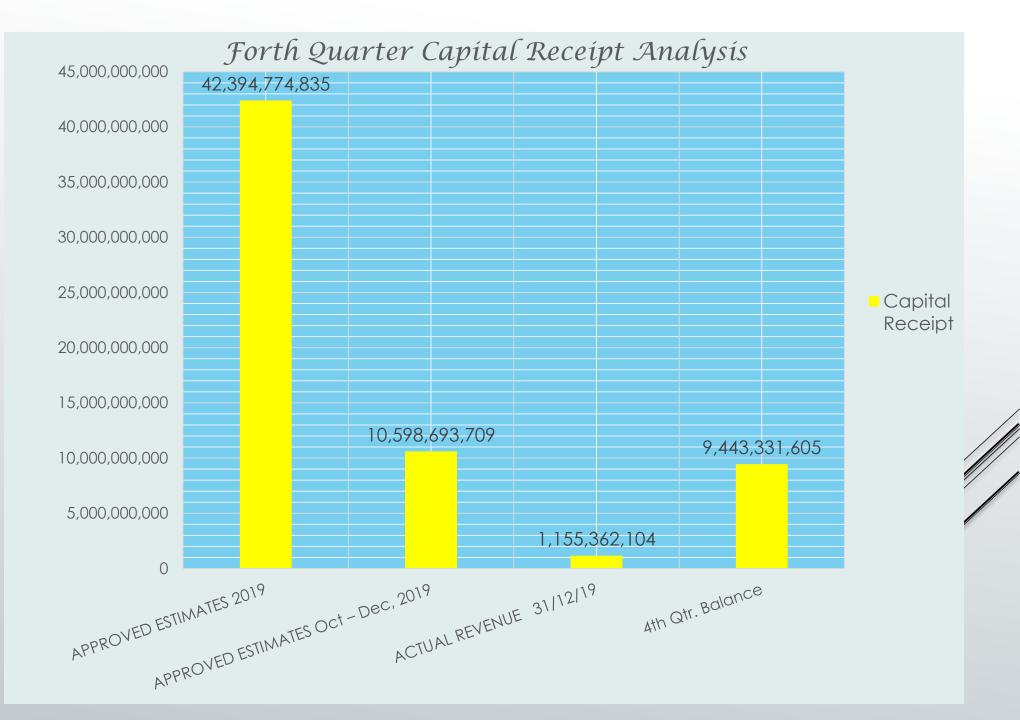

#### Personnel Costs

FOURTH QUARTER CAPITAL RECEIPTS (TRANSFER SURPLUS, GRANTS AND LOANS)

The total approved capital receipts for the year 2019 was  $\Re$ 42,394,774,835 out of which the sum of  $\Re$ 10,598,693,709 represents the fourth quarter figures (Oct.-Dec., 2019). Out of this sum for the period under review,  $\Re$ 1,155,362,104 was collected, representing 10.90% performance.

| S/N<br>A | D DETAILS<br>B  | APPROVED<br>ESTIMATES 2019<br>C | APPROVED<br>ESTIMATES Oct –<br>Dec. 2019<br>D | ACTUAL<br>REVENUE<br>31/12/19<br>E | 4th Qtr. Balance<br>F | %<br>PERFORMANC<br>E (E/DX100)<br>G |   |
|----------|-----------------|---------------------------------|-----------------------------------------------|------------------------------------|-----------------------|-------------------------------------|---|
| 1        | Capítal Receípt | 42,394,774,835                  | 10,598,693,709                                | 1,155,362,104                      | 9,443,331,605         | 10.90                               | / |
|          |                 |                                 |                                               |                                    | //                    |                                     |   |