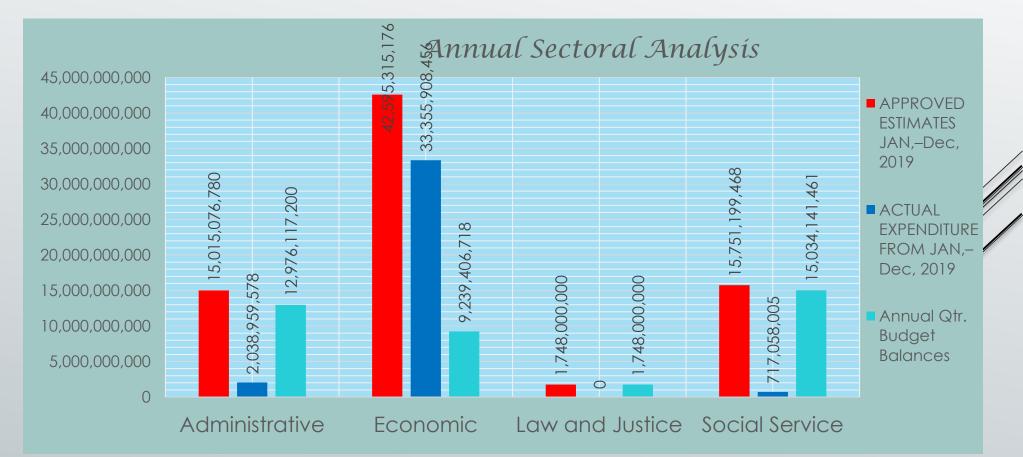

Below is the tabular and graphical representation of this analysis

| S/N<br>O<br>A | SECTOR          | APPROVED ESTIMATES<br>Oct – Dec, 2019.<br>C | ACTUAL EXPENDITURE<br>AS AT<br>31/12/19<br>D | 4th Qtr. Balances<br>E |
|---------------|-----------------|---------------------------------------------|----------------------------------------------|------------------------|
| 1             | Administrative  | 3,753,769,195                               | 151,036,975                                  | 3,602,732,219          |
| 2             | Economíc        | 10,648,828,794                              | 7,407,167,652                                | 3,241,661,141          |
| 3             | Law and Justice | 437,000,000                                 | 0                                            | 437,000,000            |
| 4             | Social Service  | 3,937,799,867                               | 168,064,780                                  | 3,769,735,086          |

| S/N<br>O<br>A | SECTOR<br>B     | APPROVED ESTIMATES<br>JANUARY – DECEMBER,<br>2019<br>C | ACTUAL EXPENDITURE<br>From JanDec. 2019<br>D | Annual Qtr. Budget<br>Balances<br>E |
|---------------|-----------------|--------------------------------------------------------|----------------------------------------------|-------------------------------------|
| 1             | Administrative  | 15,015,076,780                                         | 2,038,959,578                                | 12,976,117,200                      |
| 2             | Economíc        | 42,595,315,176                                         | 33,355,908,456                               | 9,239,406,718                       |
| 3             | Law and Justice | 1,748,000,000                                          | 0                                            | 1,748,000,000                       |
| 4             | Social Service  | 15,751,199,468                                         | 717,058,005                                  | 15,034,141,461                      |