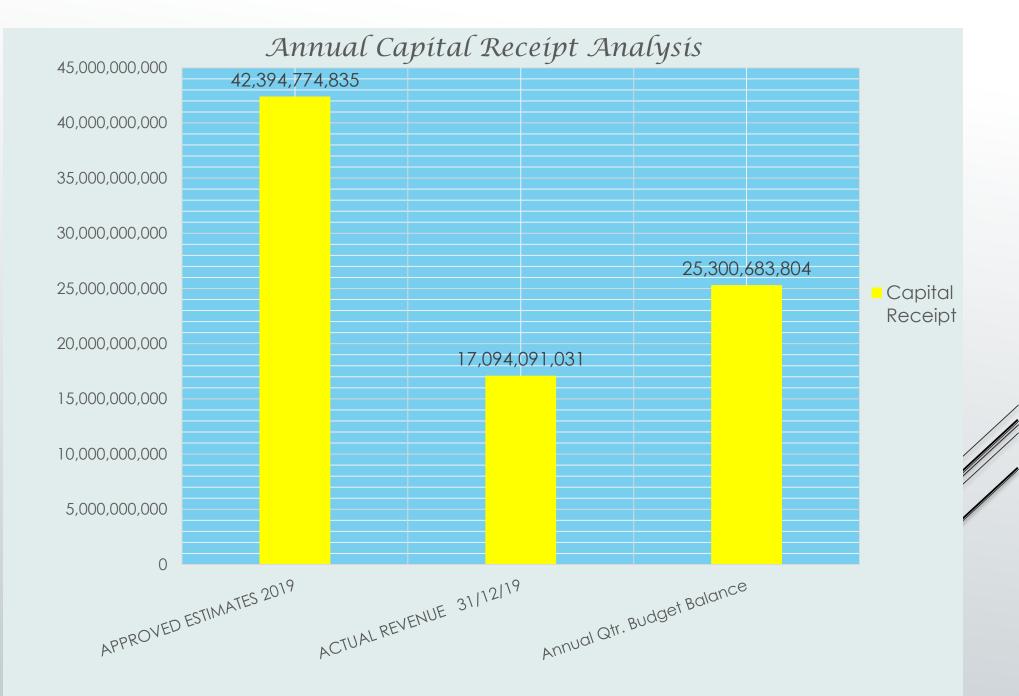

#### ANNUAL CAPITAL RECEIPTS (TRANSFER SURPLUS, GRANTS AND LOANS)

The total approved capital receipts for the year 2019 was  $\Re$ 42,394,774,835 (January-December, 2019). Out of this sum for the period under review,  $\Re$ 17,094,091,031 was collected, representing 40.32% performance.

| 1 Capítal Receípt 42,394,774,835 17,094,091,031 25,300,683,804 40.32 | S/NO<br>A | DETAILS<br>B    | APPROVED<br>ESTIMATES 2019<br>C | ACTUAL<br>REVENUE<br>From<br>JanDec. 2019<br>E | Annual Qtr.<br>Budget<br>Balance | %<br>PERFORMA<br>NCE<br>(E/DX100)<br>F | // |
|----------------------------------------------------------------------|-----------|-----------------|---------------------------------|------------------------------------------------|----------------------------------|----------------------------------------|----|
|                                                                      | 1         | Capital Receipt | 42,394,774,835                  | 17,094,091,031                                 | 25,300,683,804                   | 40.32                                  |    |