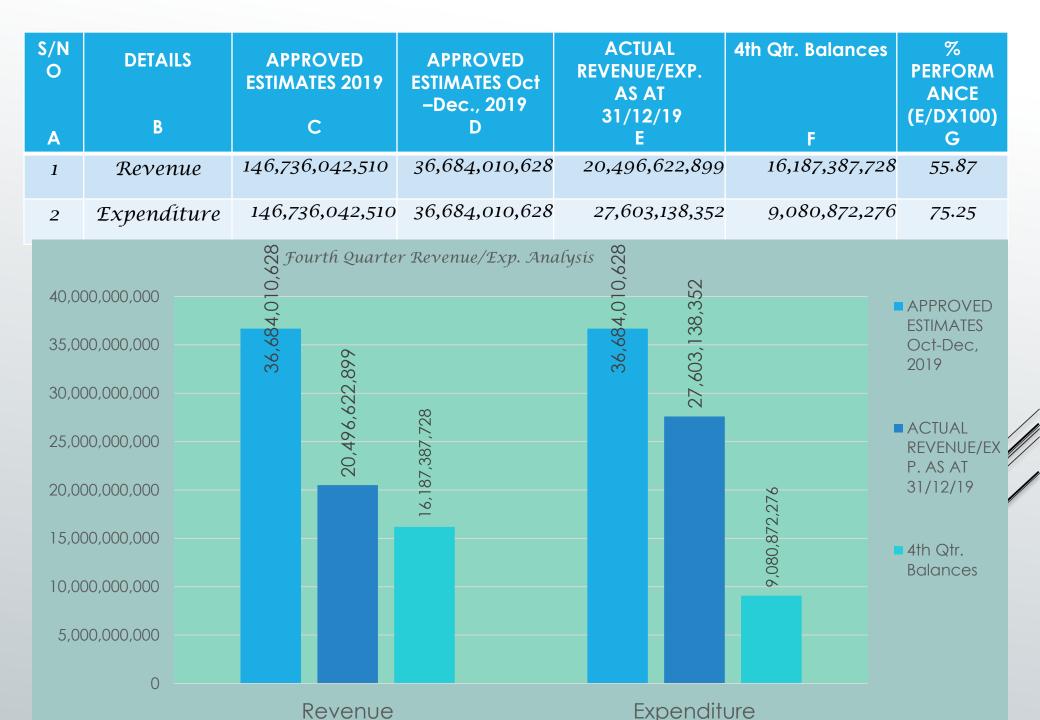

## In conclusion,

The total approved revenue for 2019 fiscal year stands at  $\Re$ 146,736,042,510. Out of this, the sum of  $\Re$ 36,684,010,628 was for the fourth quarter estimates for both recurrent and capital receipts (October-December, 2019). However, the total sum of  $\Re$ 20,496,622,899 was realized, representing 55.87% performance for fourth quarter while  $\Re$ 94,620,685,286 was realized, representing 64.48% performance for annual analysis.

On the other hand, the approved budget expenditure for 2019 fiscal year was  $\Re$ 146,736,042,510. Out of this, the sum of  $\Re$ 36,684,010,628 was for the fourth quarter estimates for both recurrent and capital expenditure (October-December, 2019) However, the total sum of  $\Re$ 27,603,138,352 was expended, representing 75.25% performance for fourth quarter while  $\Re$ 123,226,442,433 was expended, representing 83.98% performance for annual analysis.

| S/N<br>O<br>A                                                     | DETAILS<br>B | APPRO<br>ESTIMAT<br>C                       | ES 2019  | ACTU<br>REVENUE<br>From JanI<br>E | /EXP.           |                 | al Qtr. Budget<br>alances<br>F | %<br>PERFORMA<br>NCE<br>(E/DX100)<br>G                                                                                                                    |
|-------------------------------------------------------------------|--------------|---------------------------------------------|----------|-----------------------------------|-----------------|-----------------|--------------------------------|-----------------------------------------------------------------------------------------------------------------------------------------------------------|
| 1                                                                 | Revenue      | 146,736,                                    | 042,510  | 94,620                            | ,685,286        | 5               | 52,115,357,224                 | 64.48                                                                                                                                                     |
| 2                                                                 | Expenditure  | 146,736,                                    | 042,510  | 123,226                           | ,442,433        | 23,             | ,509,600,079                   | 83.98                                                                                                                                                     |
| 140,000,<br>120,000,<br>100,000,<br>80,000,<br>60,000,<br>40,000, |              | 146,736,042,510<br>Vunnal<br>94,620,685,286 | Revenue, | /Exp. Analys                      | 146,736,042,510 | 123,226,442,433 | 23,509,600,079                 | <ul> <li>APPROVED<br/>ESTIMATES<br/>2019</li> <li>ACTUAL<br/>REVENUE/E<br/>XP. AS AT<br/>31/12/19</li> <li>Annual Qtr.<br/>Budget<br/>Balances</li> </ul> |
|                                                                   | 0            | Revenu                                      | Je       |                                   | Expe            | enditu          | ire                            |                                                                                                                                                           |