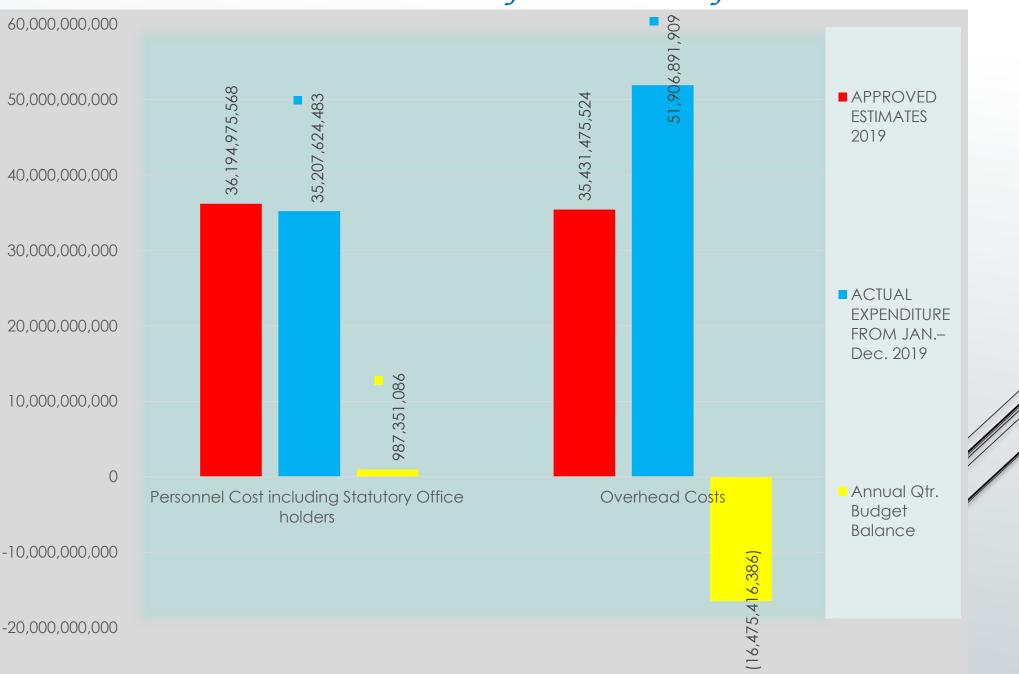

## **Recurrent Expenditure Analysis**

ANNUAL RECURRENT EXPENDITURE PERFORMANCE ANALYSIS

The approved recurrent expenditure for the period under review (January-December, 2019) was  $\Re$ 71,626,451,092 while the actual for the same period was  $\Re$ 87,114,516,392 representing 121.62% performance. The 2019 Approved Budget for the cumulative quarters recurrent expenditure and the breakdown of the actual expenditure with the percentage performance are shown in the table below:

DETAILS OF RECURRENT EXPENDITURE PERFORMANCE

| S/NO<br>A | DETAILS<br>B                                            | APPROVED<br>ESTIMATES 2019<br>C | ACTUAL<br>EXPENDITURE<br>from<br>JanDec.,<br>2019<br>D | Annual Qtr.<br>Budget Balances<br>E | %<br>PERFORMANCE<br>(E/DX100)<br>F |
|-----------|---------------------------------------------------------|---------------------------------|--------------------------------------------------------|-------------------------------------|------------------------------------|
| 1.        | Personnel Cost<br>including Statutory<br>Office holders | 36,194,975,569                  | 35,207,624,483                                         | 987,351,086                         | 97.27                              |
| 2.        | Overhead Costs                                          | 35,431,475,523                  | 51,906,891,909                                         | (16,475,416,386)                    | 146.50                             |
|           | Total                                                   | 71,626,451,092                  | 87,114,516,392                                         | (15,488,065,300)                    | 121.62                             |