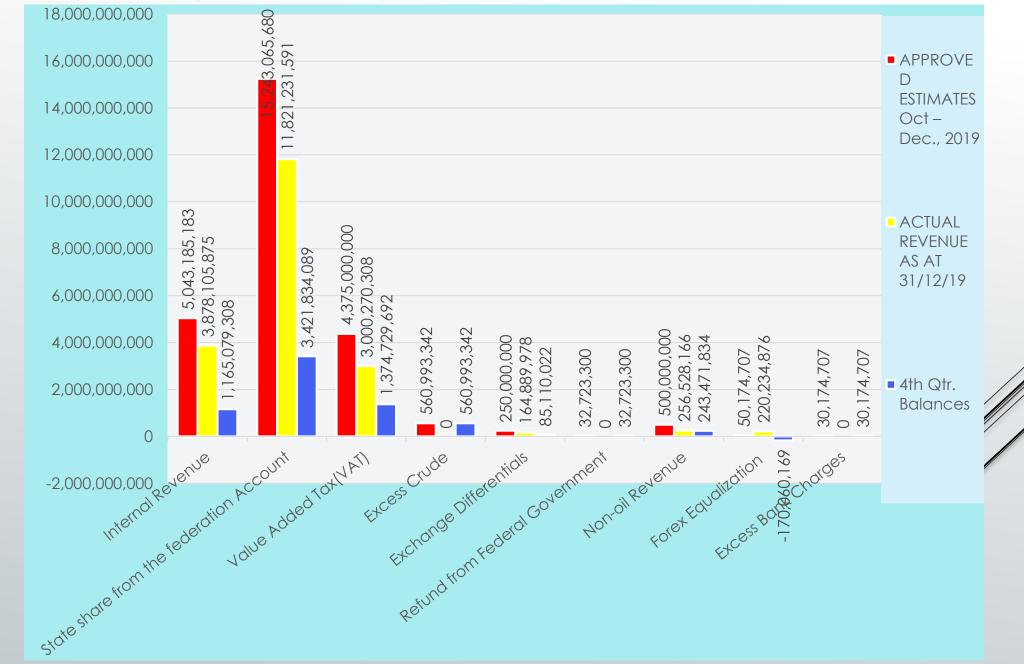

# RECURRENT REVENUE PERFORMANCE TABLE FOR 4TH QUARTER

| S/NO | DETAILS                                 | APPROVED<br>ESTIMATES<br>2019 | APPROVED<br>ESTIMATES<br>OctDec., | ACTUAL<br>REVENUE<br>AS AT | 4th Qtr.<br>Balances | %<br>PERFORMANC<br>E (E/DX100) |
|------|-----------------------------------------|-------------------------------|-----------------------------------|----------------------------|----------------------|--------------------------------|
| Α    | В                                       | C                             | 2019<br>D                         | 31/12/19<br>E              | F                    | G                              |
| 1    | Internal Revenue                        | 20,172,740,733                | 5,043,185,183                     | 3,878,105,875              | 1,165,079,308        | 76.90                          |
| 2    | State share from the federation Account | 60,972,262,719                | 15,243,065,680                    | 11,821,231,591             | 3,421,834,088        | 77.55                          |
| 3    | Value Added Tax(VAT)                    | 17,500,000,000                | 4,375,000,000                     | 3,000,270,308              | 1,374,729,692        | 68.58                          |
| 4    | Excess Crude                            | 2,243,973,366                 | 560,993,342                       | 0                          | 560,993,342          | 0.00                           |
| 5    | Exchange Differentials                  | 1,000,000,000                 | 250,000,000                       | 164,889,978                | 85,110,022           | 65.96                          |
| 6    | Refund from Federal<br>Government       | 130,893,199                   | 32,723,300                        | 0                          | 32,723,300           | 0.00                           |
| 7    | Non-oil Revenue                         | 2,000,000,000                 | 500,000,000                       | 256,528,166                | 243,471,834          | 51.31                          |
| 8    | Forex Equalization                      | 200,698,829                   | 50,174,707                        | 220,234,876                | (170,060,169)        | 438.94                         |
| 9    | Excess Bank Charges                     | 120,698,829                   | 30,174,707                        | 0                          | 30,174,707           | 0.00                           |
|      | Total                                   | 104,341,267,675               | 26,085,316,919                    | 19,341,260,794             | 6,744,056,125        | 74.15                          |

# Graphical Representation of Recurrent Revenue analysis for 4th Quarter